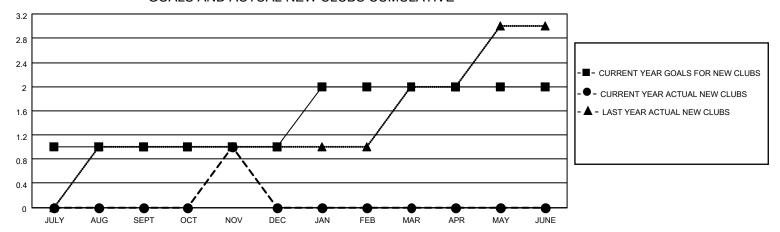

### GOALS AND ACTUAL NEW CLUBS CUMULATIVE

## District 310 A2

| Clubs RESULTS FOR 2022-2023 |   |   |   | Members RESULTS FOR 2022-2023 |    |    |   |
|-----------------------------|---|---|---|-------------------------------|----|----|---|
|                             |   |   |   |                               |    |    |   |
| JULY/AUG/SEPT               | 1 | 0 | 0 | JULY/AUG/SEPT                 | 50 | 41 | 5 |
| OCT/NOV/DEC                 | 0 | 1 | 0 | OCT/NOV/DEC                   | 50 | 35 | 2 |
| JAN/FEB/MAR                 | 1 | 0 | 0 | JAN/FEB/MAR                   | 10 | 0  | 0 |
| APR/MAY/JUNE                | 0 | 0 | 0 | APR/MAY/JUNE                  | 20 | 0  | 0 |