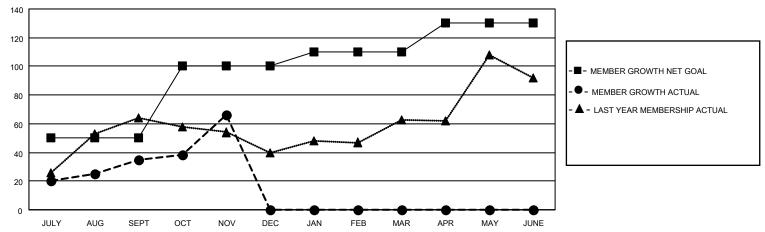

### GOALS AND ACTUAL MEMBERS CUMULATIVE

| DROPPED CLUBS: 0 |   | 15 CLUBS OF 43 ADDED 1 OR<br>MORE NEW MEMBERS | GENDER DISTRIBUTION                |                              |  |
|------------------|---|-----------------------------------------------|------------------------------------|------------------------------|--|
|                  |   | WORE NEW WEINBERG                             | MALE<br>FEMALE                     | 510 (42.46%)<br>691 (57.54%) |  |
| DROPPED MEMBERS  |   |                                               | NON BINARY<br>PREFER NOT TO ANSWER | 0 (0.00%)<br>0 (0.00%)       |  |
| DECEASED         | 4 |                                               | THE ENTITY TO ANOWER               | 0 (0.0070)                   |  |
| CLUB CANCELLED   | 0 | CLICK HERE FOR CUMULATIVE                     | TOTAL FAMILY UNIT MEMBERS          | 5 74                         |  |
| OTHER            | 3 | MEMBERSHIP DATA                               |                                    |                              |  |
| TOTAL            | 7 |                                               | FAMILY MEMBERS PAYING HA           | LF DUES 38                   |  |

## District 310 A2

| Clubs RESULTS FOR 2022-2023 |   |   |   | Members RESULTS FOR 2022-2023 |    |    |   |
|-----------------------------|---|---|---|-------------------------------|----|----|---|
|                             |   |   |   |                               |    |    |   |
| JULY/AUG/SEPT               | 1 | 0 | 0 | JULY/AUG/SEPT                 | 50 | 41 | 5 |
| OCT/NOV/DEC                 | 0 | 1 | 0 | OCT/NOV/DEC                   | 50 | 35 | 2 |
| JAN/FEB/MAR                 | 1 | 0 | 0 | JAN/FEB/MAR                   | 10 | 0  | 0 |
| APR/MAY/JUNE                | 0 | 0 | 0 | APR/MAY/JUNE                  | 20 | 0  | 0 |